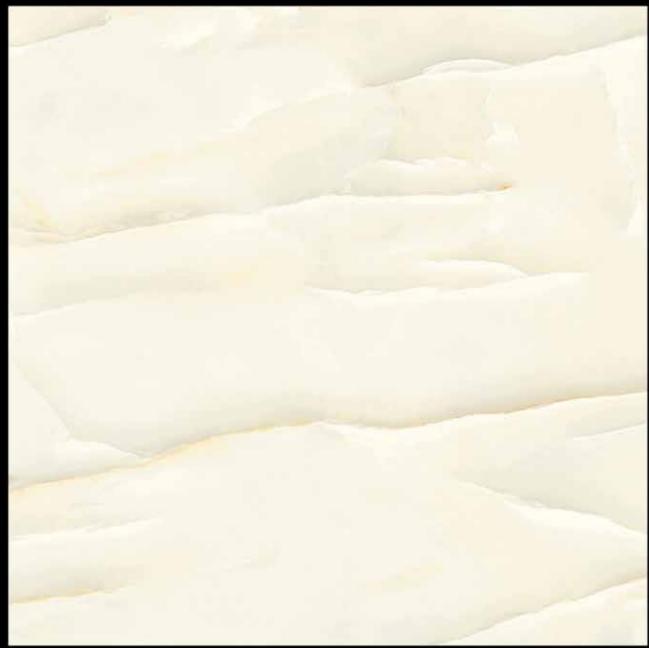

ANTIPAROS GREY









CLASSIC ONYX











CLASSIC ONYX GRIS











CLASSIC ONYX GRISS LIGHT



-14











CLASSIC ONYX WAVE











COLUMBIA BEIGE

# Glossy









800 X 800 MM 600 X 600 MM COLUMBIA BIANCO











COLUMBIA BROWN



## Glossy









800 X 800 MM 600 X 600 MM COLUMBIA GREY







CRESTO BEIGE











**CRESTO GREY** 









CRESTO LIGHT GREY







CROWN ONYX LIGHT

## Glossy









800 X 800 MM 600 X 600 MM FERMOZO ELITE

FERMOZO MOSS

A Share











FERMOZO MOSS







FROST ONYX

#### Glossy







800 X 800 MM 600 X 600MM

GARMIN BLUE











GARMIN BROWN









**GARMIN GREY** 









GARMIN NATURAL



















GLITTER BROWN









GLITTER CREMA



### Glossy







800 X 800 MM 600 X 600 MM

**GREY STONE** 







IMOLA BEIGE







**IMOLA GRIS** 





ITALIA BIANCO





**ITALIA CREMA** 











ITALIA GRIS













ITALIA MUSHROOM







JORDEN BIANCO





JORDEN GREY



## Glossy









800 X 800 MM 600 X 600MM

JORDEN GRIS







JORDEN IVORY











LENARDO LIGHT GREY











LENARDO MUSTARD











LOWELL ICE





MACAUBAS GREY









MELLOW GREY







MELLOW MARFIL







MESTIC BEIGE





















MESTIC GREY











METRO ONYX







MISTY CREMA







MOSCATO BIANCO







MUSE SILVER









NILANGE AZUL











NILANGE BIANCO









ONIX AQUA











ONIX COM BIANCO





ONYX AMBER







ONYX SAND









ORVATO CREMA









PALINDRO BEIGE











PALINDRO BIANCO







PALINDRO CREMA









PALINDRO NATURAL









PARADISO BIANCO