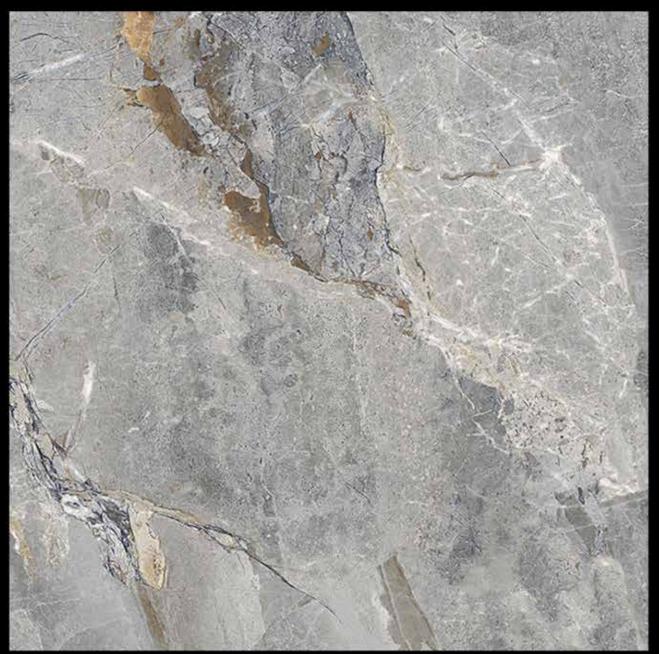

## Glossy

800 X 800 MM 600 X 600 MM COLUMBIA GREY

CRESTO BEIGE

**CRESTO GREY** 

CRESTO LIGHT GREY

CROWN ONYX LIGHT