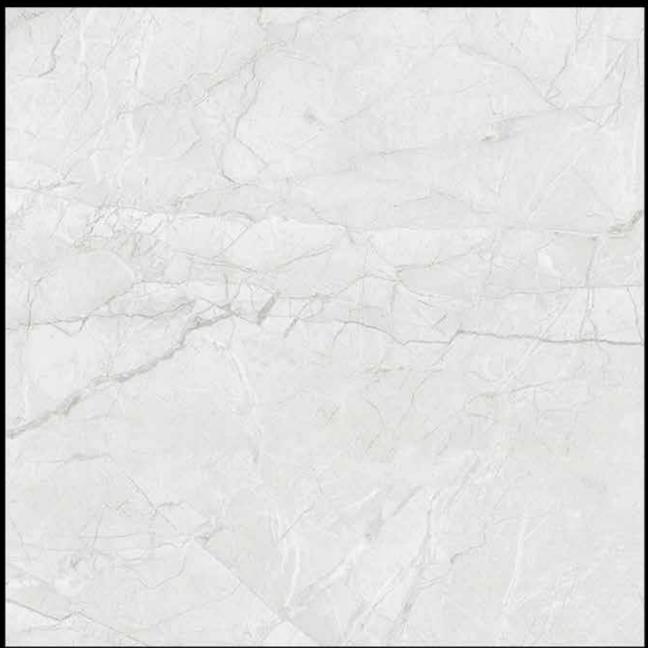

GHT

## Glossy









800 X 800 MM 600 X 600 MM FERMOZO ELITE

FERMOZO MOSS

A Share











FERMOZO MOSS







FROST ONYX

#### Glossy







800 X 800 MM 600 X 600MM

GARMIN BLUE











GARMIN BROWN









**GARMIN GREY** 









GARMIN NATURAL



















GLITTER BROWN









GLITTER CREMA



### Glossy







800 X 800 MM 600 X 600 MM

**GREY STONE** 







IMOLA BEIGE







**IMOLA GRIS** 





ITALIA BIANCO





**ITALIA CREMA** 











ITALIA GRIS













ITALIA MUSHROOM







JORDEN BIANCO





JORDEN GREY



## Glossy









800 X 800 MM 600 X 600MM

JORDEN GRIS







JORDEN IVORY











LENARDO LIGHT GREY











LENARDO MUSTARD











LOWELL ICE





MACAUBAS GREY









MELLOW GREY







MELLOW MARFIL







MESTIC BEIGE





















MESTIC GREY











METRO ONYX







MISTY CREMA







MOSCATO BIANCO







MUSE SILVER









NILANGE AZUL











NILANGE BIANCO









ONIX AQUA











ONIX COM BIANCO





ONYX AMBER







ONYX SAND









ORVATO CREMA









PALINDRO BEIGE











PALINDRO BIANCO







PALINDRO CREMA









PALINDRO NATURAL









PARADISO BIANCO







PARADISO CREMA











PARADISO PERLA









PARADISO TAUPE











PEARTH ONYX BEIGE







PEARTH ONYX GREY











800 X 800 MM 600 X 600 MM PETAH ONYX GREY









800 X 800 MM 600 X 600 MM PIENZA NATURAL











800 X 800 MM 600 X 600 MM PIENZA WILLOW









800 X 800 MM 600 X 600 MM PORTICO BEIGE

Portico White

100

DI DI DI

PEDGU

1000

濁

0

100

20









800 X 800 MM 600 X 600