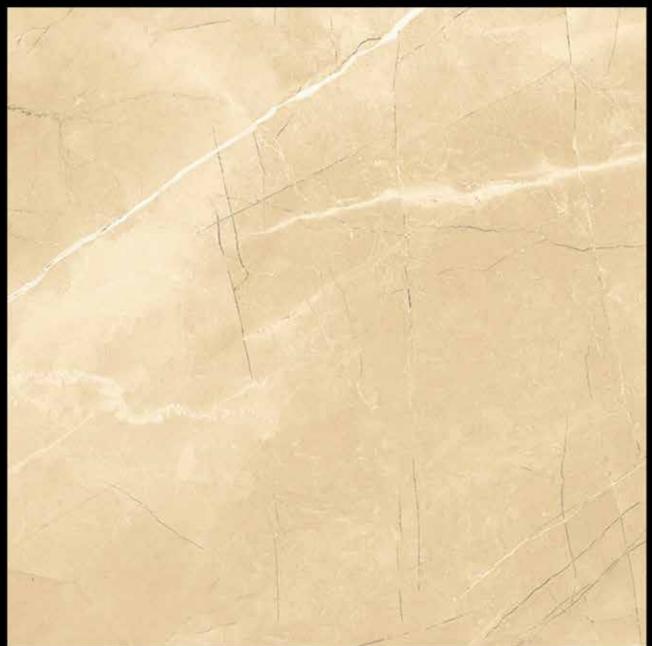

-14











CLASSIC ONYX WAVE











COLUMBIA BEIGE

# Glossy









800 X 800 MM 600 X 600 MM COLUMBIA BIANCO











COLUMBIA BROWN



## Glossy









800 X 800 MM 600 X 600 MM COLUMBIA GREY







CRESTO BEIGE











**CRESTO GREY** 









CRESTO LIGHT GREY







CROWN ONYX LIGHT

## Glossy









800 X 800 MM 600 X 600 MM FERMOZO ELITE

FERMOZO MOSS

A Share











FERMOZO MOSS







FROST ONYX

#### Glossy







800 X 800 MM 600 X 600MM

GARMIN BLUE











GARMIN BROWN









**GARMIN GREY** 









GARMIN NATURAL



















GLITTER BROWN









GLITTER CREMA



### Glossy







800 X 800 MM 600 X 600 MM

**GREY STONE** 







IMOLA BEIGE







**IMOLA GRIS** 





ITALIA BIANCO





**ITALIA CREMA** 











ITALIA GRIS













ITALIA MUSHROOM







JORDEN BIANCO





JORDEN GREY



## Glossy









800 X 800 MM 600 X 600MM

JORDEN GRIS







JORDEN IVORY











LENARDO LIGHT GREY











LENARDO MUSTARD











LOWELL ICE





MACAUBAS GREY









MELLOW GREY







MELLOW MARFIL







MESTIC BEIGE





















MESTIC GREY











METRO ONYX







MISTY CREMA







MOSCATO BIANCO







MUSE SILVER









NILANGE AZUL











NILANGE BIANCO









ONIX AQUA











ONIX COM BIANCO





ONYX AMBER







ONYX SAND









ORVATO CREMA









PALINDRO BEIGE











PALINDRO BIANCO







PALINDRO CREMA









PALINDRO NATURAL









PARADISO BIANCO







PARADISO CREMA











PARADISO PERLA









PARADISO TAUPE











PEARTH ONYX BEIGE







PE