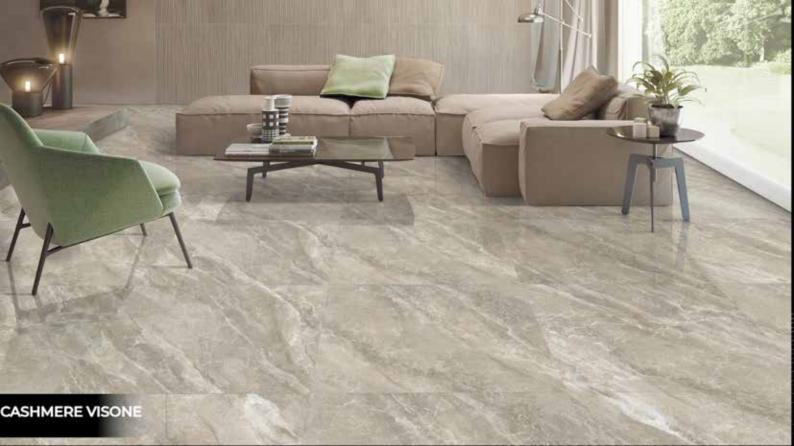

### CASHMERE VISONE

ASTRON CREMA

RANDOM

800 X 800 MM 600 X 600 MM CINEREA CREMA

800 X 800 MM 600 X 600 MM ASTRON CREMA

ATLANTICA CREMA

CINEREA TAUPE The second se

800 X 800 M 600 X 600 M 12