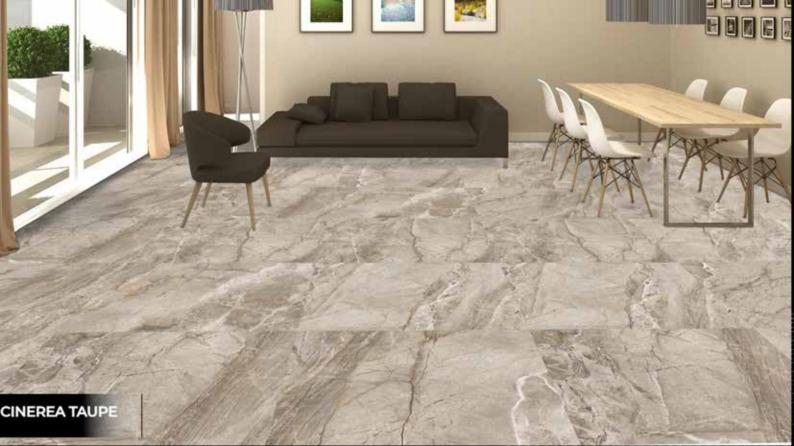

### CASHMERE VISONE

ASTRON CREMA

RANDOM

800 X 800 MM 600 X 600 MM CINEREA CREMA

800 X 800 MM 600 X 600 MM ASTRON CREMA

ATLANTICA CREMA

CINEREA TAUPE The second se

800 X 800 M 600 X 600 M 12