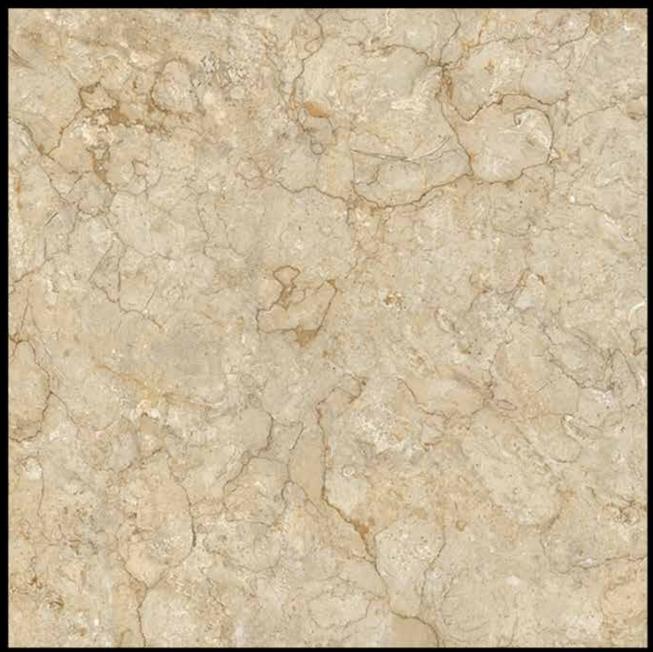

#### Glossy

800 X 800 MM 600 X 600MM

GARMIN BLUE

GARMIN BROWN

**GARMIN GREY** 

GARMIN NATURAL

GLITTER BROWN

GLITTER CREMA