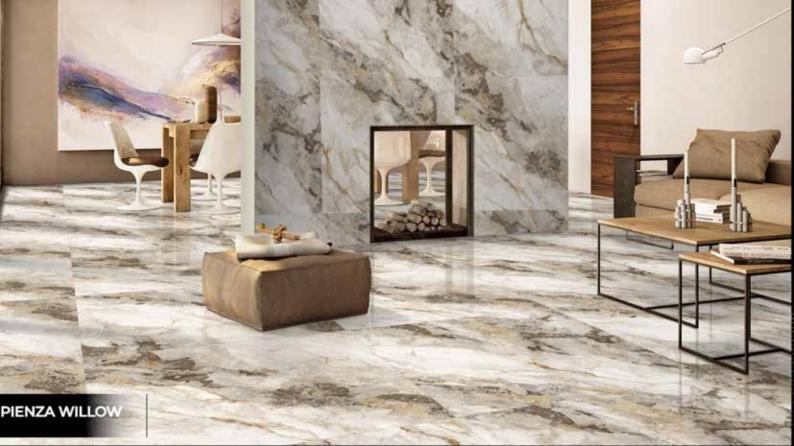

PEARTH ONYX GREY

800 X 800 MM 600 X 600 MM PETAH ONYX GREY

800 X 800 MM 600 X 600 MM PIENZA NATURAL

800 X 800 MM 600 X 600 MM PIENZA WILLOW

800 X 800 MM 600 X 600 MM PORTICO BEIGE

Portico White

100

DI DI DI