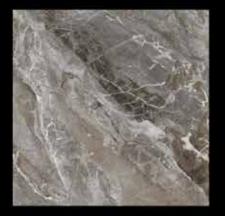

# Glossy

800 X 800 MM 600 X 600 MM APENINO SILVER

ASHEN CREMA

CASHMERE ROAR

800 X 800 MM 600 X 600 MM

ASHEN NOCE

ASTRON BIANCO