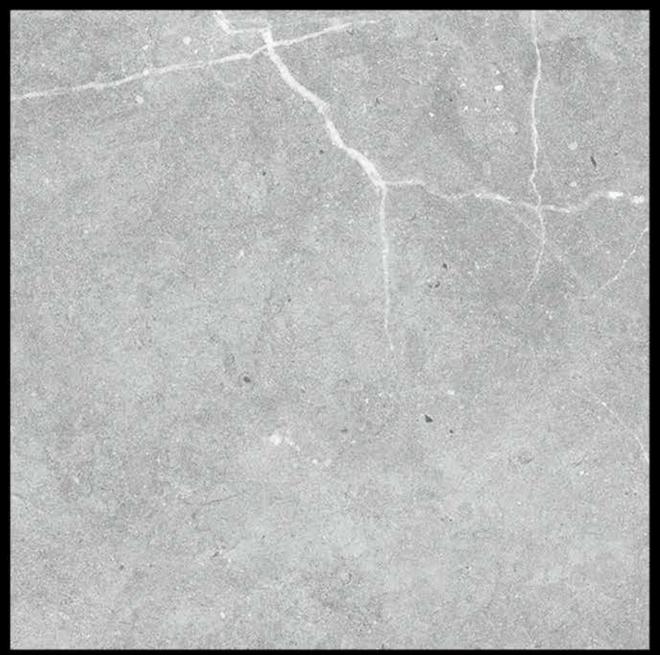

RY







CALIFORNIA ICE







CASHMERE CREMA













ANTIPAROS GREY









CLASSIC ONYX











CLASSIC ONYX GRIS











CLASSIC ONYX GRISS LIGHT



-14











CLASSIC ONYX WAVE











COLUMBIA BEIGE

# Glossy









800 X 800 MM 600 X 600 MM COLUMBIA BIANCO











COLUMBIA BROWN



## Glossy









800 X 800 MM 600 X 600 MM COLUMBIA GREY







CRESTO BEIGE











**CRESTO GREY** 









CRESTO LIGHT GREY







CROWN ONYX LIGHT

## Glossy









800 X 800 MM 600 X 600 MM FERMOZO ELITE

FERMOZO MOSS

A Share











FERMOZO MOSS







FROST ONYX

#### Glossy







800 X 800 MM 600 X 600MM

GARMIN BLUE











GARMIN BROWN









**GARMIN GREY** 









GARMIN NATURAL



















GLITTER BROWN









GLITTER CREMA



### Glossy







800 X 800 MM 600 X 600 MM

**GREY STONE** 







IMOLA BEIGE







**IMOLA GRIS** 





ITALIA BIANCO





**ITALIA CREMA** 











ITALIA GRIS













ITALIA MUSHROOM







JORDEN BIANCO





JORDEN GREY



## Glossy









800 X 800 MM 600 X 600MM

JORDEN GRIS







JORDEN IVORY











LENARDO LIGHT GREY











LENARDO MUSTARD











LOWELL ICE





MACAUBAS GREY









MELLOW GREY







MELLOW MARFIL







MESTIC BEIGE





















MESTIC GREY











METRO ONYX







MISTY CREMA







MOSCATO BIANCO







MUSE SILVER









NILANGE AZUL











NILANGE BIANCO









ONIX AQUA











ONIX COM BIANCO





ONYX AMBER







ONYX SAND









ORVATO CREMA









PALINDRO BEIGE











PALINDRO BIANCO







PALINDRO CREMA