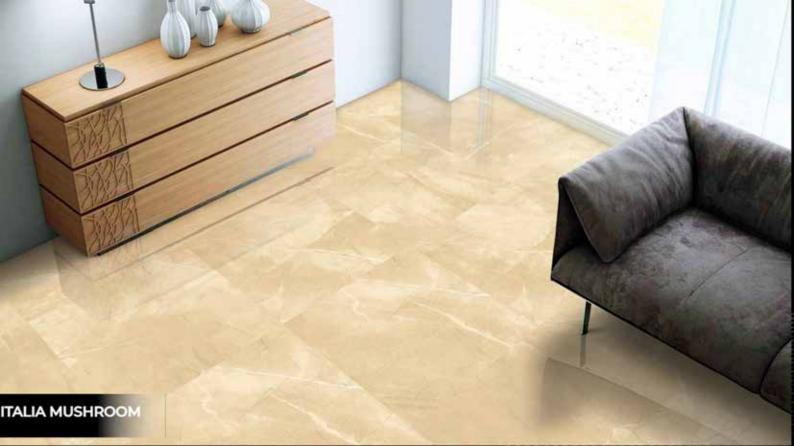

IGHT



-14











CLASSIC ONYX WAVE











COLUMBIA BEIGE

# Glossy









800 X 800 MM 600 X 600 MM COLUMBIA BIANCO











COLUMBIA BROWN



## Glossy









800 X 800 MM 600 X 600 MM COLUMBIA GREY







CRESTO BEIGE











**CRESTO GREY** 









CRESTO LIGHT GREY







CROWN ONYX LIGHT

## Glossy









800 X 800 MM 600 X 600 MM FERMOZO ELITE

FERMOZO MOSS

A Share











FERMOZO MOSS







FROST ONYX

#### Glossy







800 X 800 MM 600 X 600MM

GARMIN BLUE











GARMIN BROWN









**GARMIN GREY** 









GARMIN NATURAL



















GLITTER BROWN









GLITTER CREMA



### Glossy







800 X 800 MM 600 X 600 MM

**GREY STONE** 







IMOLA BEIGE







**IMOLA GRIS** 





ITALIA BIANCO





**ITALIA CREMA** 











ITALIA GRIS













ITALIA MUSHROOM







JORDEN BIANCO





JORDEN GREY



## Glossy









800 X 800 MM 600 X 600MM

JORDEN GRIS







JORDEN IVORY











LENARDO LIGHT GREY











LENARDO MUSTARD











LOWELL ICE





MACAUBAS GREY









MELLOW GREY







MELLOW MARFIL







MESTIC BEIGE





















MESTIC GREY











METRO ONYX







MISTY CREMA







MOSCATO BIANCO







MUSE SILVER









NILANGE AZUL











NILANGE BIANCO









ONIX AQUA











ONIX COM BIANCO





ONYX AMBER







ONYX SAND









ORVATO CREMA









PALINDRO BEIGE











PALINDRO BIANCO







PALINDRO CREMA









PALINDRO NATURAL









PARADISO BIANCO







PARADISO CREMA











PARADISO PERLA









PARADISO TAUPE











PEARTH ONYX BEIGE