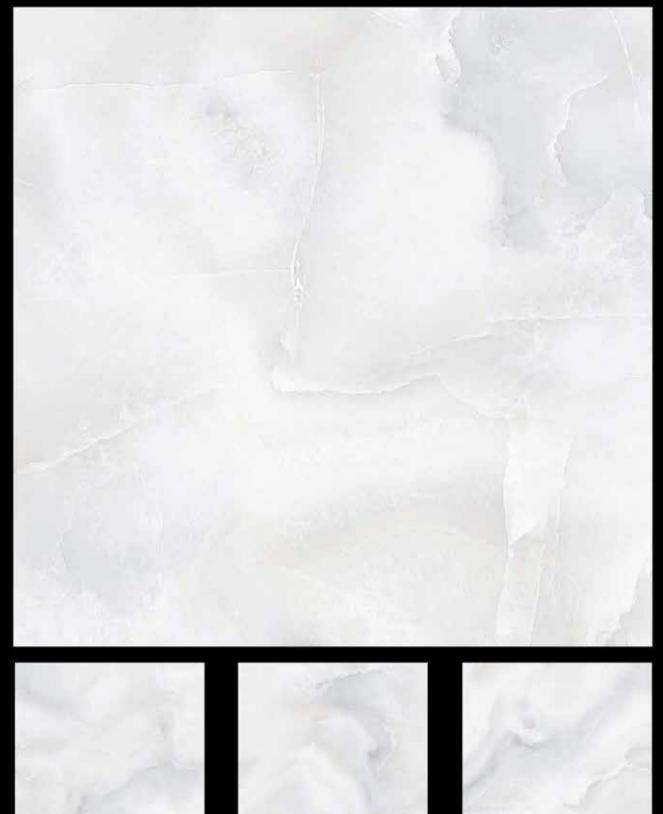

**REAL ONYX** 

SEASON CREMA

SERENIA BROWN

SHINESTONE SILVER

The

800 X 800 MM 600 X 600 MM SKY ONYX BEIGE

200 Y 200 MM

SKYROS ONYX BEIGE