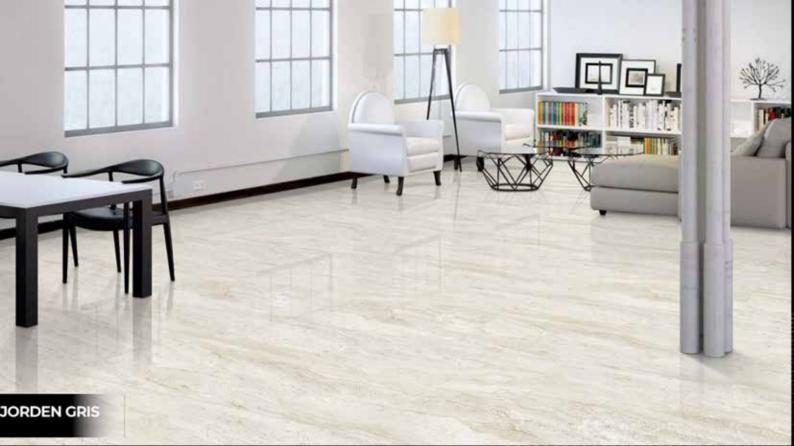

## Glossy

800 X 800 MM 600 X 600MM

JORDEN GRIS

JORDEN IVORY

LENARDO LIGHT GREY

LENARDO MUSTARD

LOWELL ICE

MACAUBAS GREY