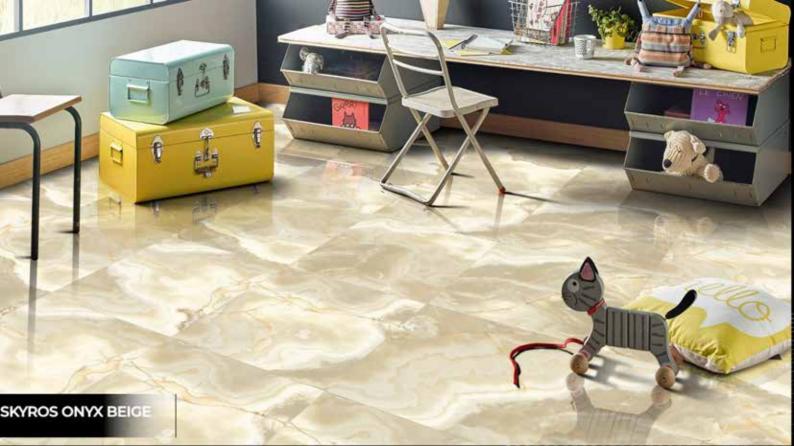

**REAL ONYX** 

SEASON CREMA

SERENIA BROWN

SHINESTONE SILVER

The

800 X 800 MM 600 X 600 MM SKY ONYX BEIGE

200 Y 200 MM

SKYROS ONYX BEIGE