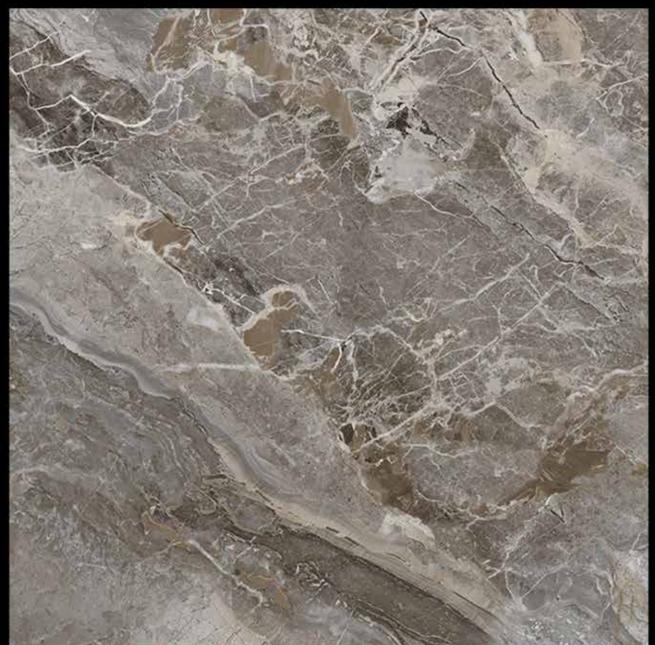

600 MM CINEREA CREMA

800 X 800 MM 600 X 600 MM ASTRON CREMA













ATLANTICA CREMA









CINEREA TAUPE The second se

800 X 800 M 600 X 600 M 12



d,

157













AVENUE BIANCO







BELTILE ONYX GREY











BOLONIYA IVORY







CALIFORNIA ICE







CASHMERE CREMA













ANTIPAROS GREY









CLASSIC ONYX











CLASSIC ONYX GRIS











CLASSIC ONYX GRISS LIGHT



-14











CLASSIC ONYX WAVE











COLUMBIA BEIGE

# Glossy









800 X 800 MM 600 X 600 MM COLUMBIA BIANCO











COLUMBIA BROWN



## Glossy









800 X 800 MM 600 X 600 MM COLUMBIA GREY







CRESTO BEIGE











**CRESTO GREY** 









CRESTO LIGHT GREY







CROWN ONYX LIGHT

## Glossy









800 X 800 MM 600 X 600 MM FERMOZO ELITE

FERMOZO MOSS

A Share











FERMOZO MOSS







FROST ONYX

#### Glossy







800 X 800 MM 600 X 600MM

GARMIN BLUE











GARMIN BROWN









**GARMIN GREY** 









GARMIN NATURAL



















GLITTER BROWN









GLITTER CREMA



### Glossy







800 X 800 MM 600 X 600 MM

**GREY STONE** 







IMOLA BEIGE







**IMOLA GRIS** 





ITALIA BIANCO





**ITALIA CREMA** 











ITALIA GRIS













ITALIA MUSHROOM







JORDEN BIANCO





JORDEN GREY



## Glossy









800 X 800 MM 600 X 600MM

JORDEN GRIS







JORDEN IVORY











LENARDO LIGHT GREY











LENARDO MUSTARD











LOWELL ICE





MACAUBAS GREY









MELLOW GREY







MELLOW MARFIL







MESTIC BEIGE





















MESTIC GREY











METRO ONYX







MISTY CREMA







MOSCATO BIANCO