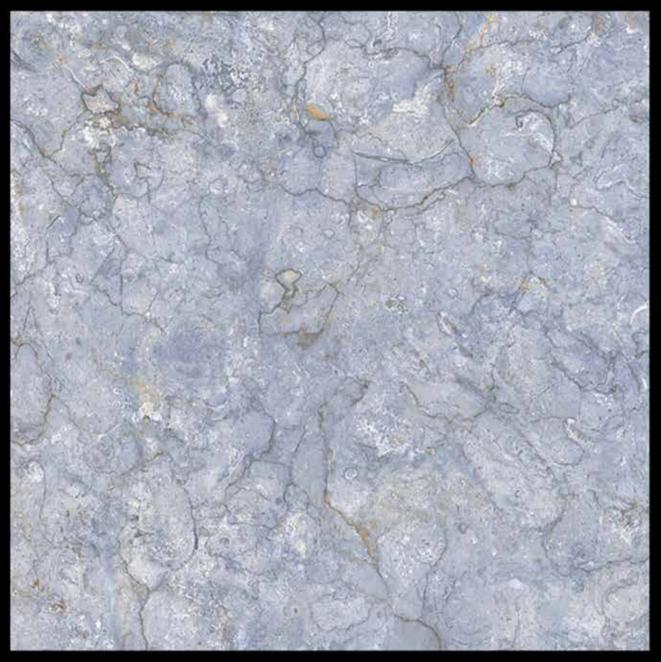

AAGASIYA GRIS

0 MM 0 MM ANDROS CREMA

ANDROS GREY

ANDROS MARFIL

# Glossy

800 X 800 MM 600 X 600 MM ANTIPAROS GREY

ANTISKY