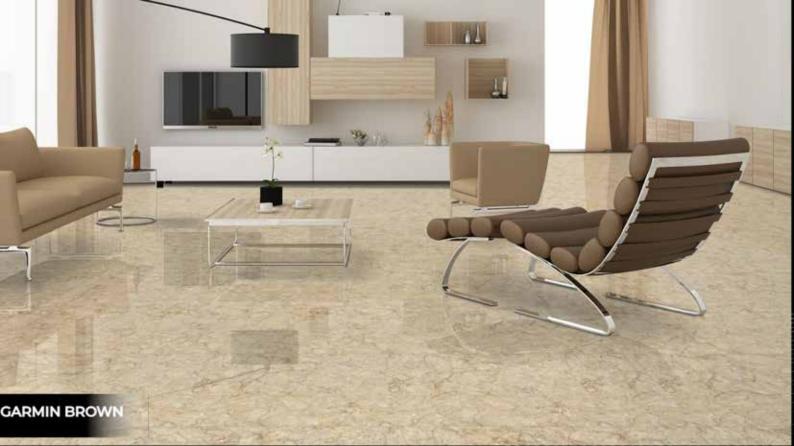

#### Glossy

800 X 800 MM 600 X 600MM

GARMIN BLUE

GARMIN BROWN

**GARMIN GREY** 

GARMIN NATURAL

GLITTER BROWN

GLITTER CREMA