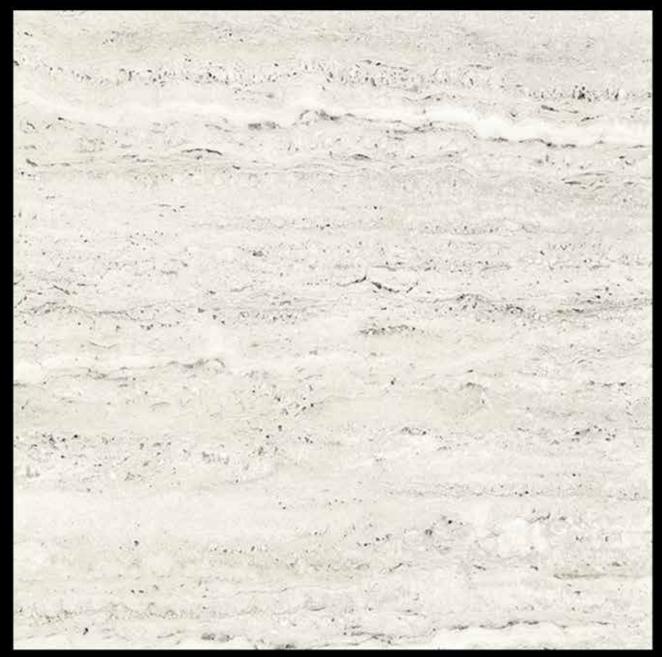

# Glossy

800 X 800 MM 600 X 600 MM APENINO SILVER

ASHEN CREMA

CASHMERE ROAR

800 X 800 MM 600 X 600 MM

ASHEN NOCE

ASTRON BIANCO