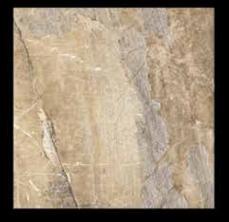

# Glossy

800 X 800 MM 600 X 600 MM APENINO SILVER

ASHEN CREMA

CASHMERE ROAR

800 X 800 MM 600 X 600 MM

ASHEN NOCE

ASTRON BIANCO