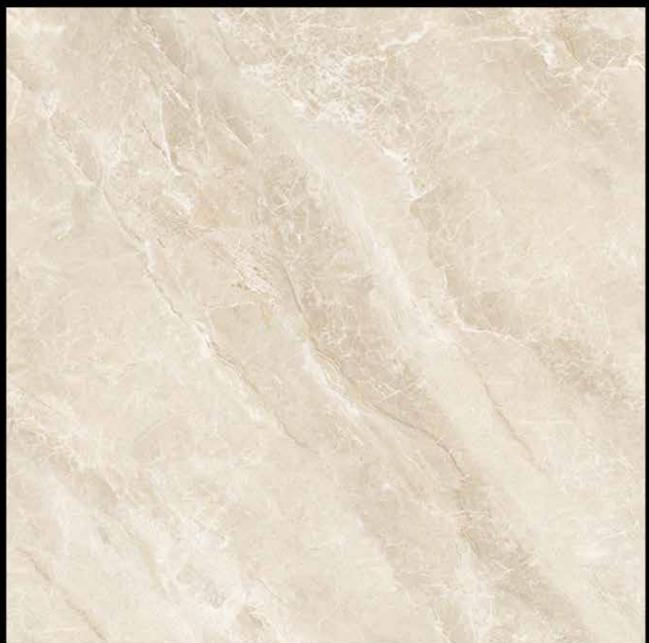

### CASHMERE VISONE

ASTRON CREMA

RANDOM

800 X 800 MM 600 X 600 MM CINEREA CREMA

800 X 800 MM 600 X 600 MM ASTRON CREMA

ATLANTICA CREMA

CINEREA TAUPE The second se

800 X 800 M 600 X 600 M 12