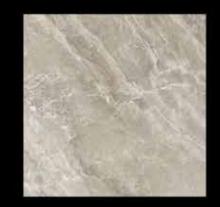

AAGASIYA GRIS

0 MM 0 MM ANDROS CREMA

ANDROS GREY

ANDROS MARFIL

# Glossy

800 X 800 MM 600 X 600 MM ANTIPAROS GREY

ANTISKY

# Glossy

800 X 800 MM 600 X 600 MM APENINO CREMA

# Glossy

800 X 800 MM 600 X 600 MM APENINO SILVER

ASHEN CREMA

CASHMERE ROAR

800 X 800 MM 600 X 600 MM

ASHEN NOCE

ASTRON BIANCO

### CASHMERE VISONE

ASTRON CREMA

RANDOM

800 X 800 MM 600 X 600 MM CINEREA CREMA

800 X 800 MM 600 X 600 MM ASTRON CREMA

ATLANTICA CREMA

CINEREA TAUPE The second se

800 X 800 M 600 X 600 M 12