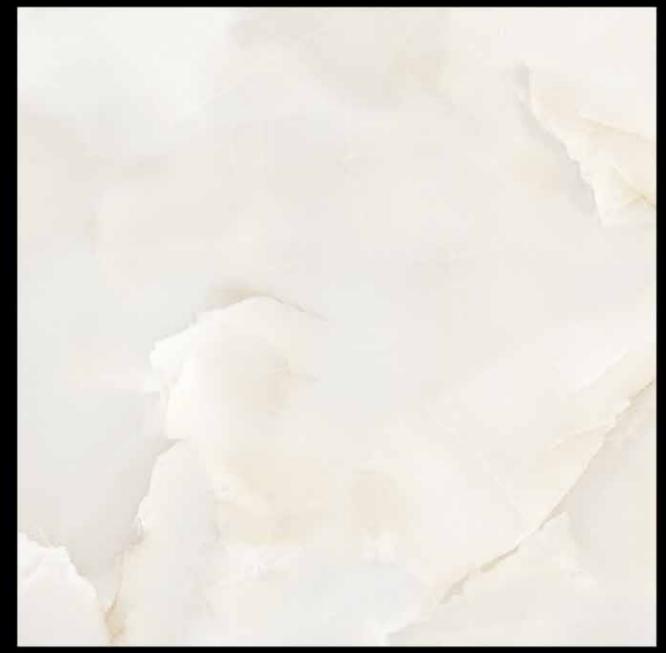

## Glossy

800 X 800 MM 600 X 600 MM

**UMBRIA GREY** 

UMBRIA MARFIL

VELONA BIANCO

VG 10002