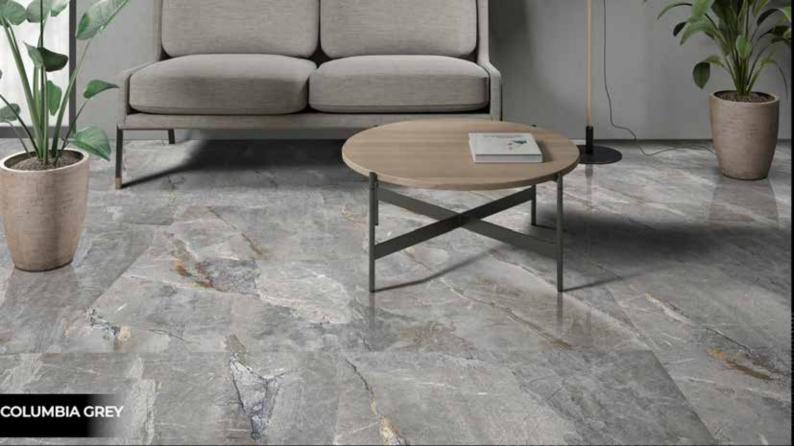

## Glossy

800 X 800 MM 600 X 600 MM COLUMBIA GREY

CRESTO BEIGE

**CRESTO GREY** 

CRESTO LIGHT GREY

CROWN ONYX LIGHT