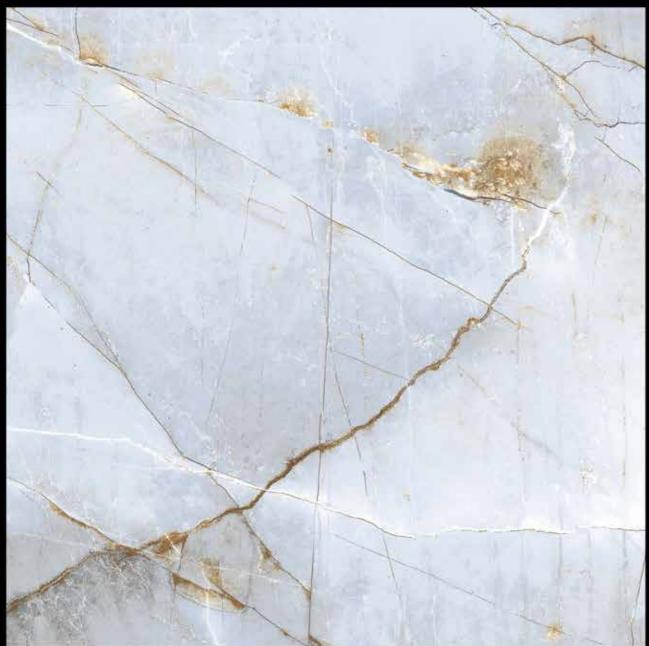

Glossy







800 X 800 MM 600 X 600MM

GARMIN BLUE











GARMIN BROWN









**GARMIN GREY** 









GARMIN NATURAL



















GLITTER BROWN









GLITTER CREMA



### Glossy







800 X 800 MM 600 X 600 MM

**GREY STONE** 







IMOLA BEIGE







**IMOLA GRIS** 





ITALIA BIANCO





**ITALIA CREMA** 











ITALIA GRIS













ITALIA MUSHROOM







JORDEN BIANCO





JORDEN GREY



## Glossy









800 X 800 MM 600 X 600MM

JORDEN GRIS







JORDEN IVORY











LENARDO LIGHT GREY











LENARDO MUSTARD











LOWELL ICE





MACAUBAS GREY









MELLOW GREY







MELLOW MARFIL







MESTIC BEIGE





















MESTIC GREY











METRO ONYX







MISTY CREMA







MOSCATO BIANCO







MUSE SILVER









NILANGE AZUL











NILANGE BIANCO









ONIX AQUA











ONIX COM BIANCO





ONYX AMBER







ONYX SAND









ORVATO CREMA









PALINDRO BEIGE











PALINDRO BIANCO







PALINDRO CREMA









PALINDRO NATURAL









PARADISO BIANCO







PARADISO CREMA











PARADISO PERLA









PARADISO TAUPE











PEARTH ONYX BEIGE







PEARTH ONYX GREY











800 X 800 MM 600 X 600 MM PETAH ONYX GREY









800 X 800 MM 600 X 600 MM PIENZA NATURAL











800 X 800 MM 600 X 600 MM PIENZA WILLOW









800 X 800 MM 600 X 600 MM PORTICO BEIGE

Portico White

100

DI DI DI

PEDGU

1000

濁

0

100

20









800 X 800 MM 600 X 600 MM PORTICO WHITE







PULPISH BIANCO







**REAL ONYX** 





SEASON CREMA







SERENIA BROWN









SHINESTONE SILVER