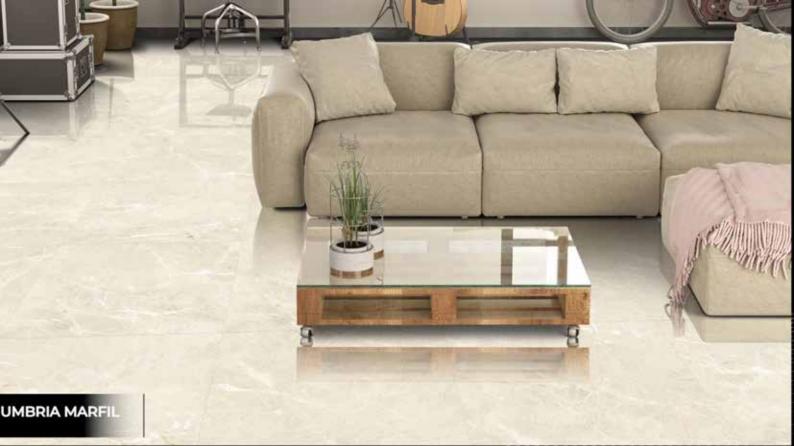

## Glossy

800 X 800 MM 600 X 600 MM

**UMBRIA GREY** 

UMBRIA MARFIL

VELONA BIANCO

VG 10002