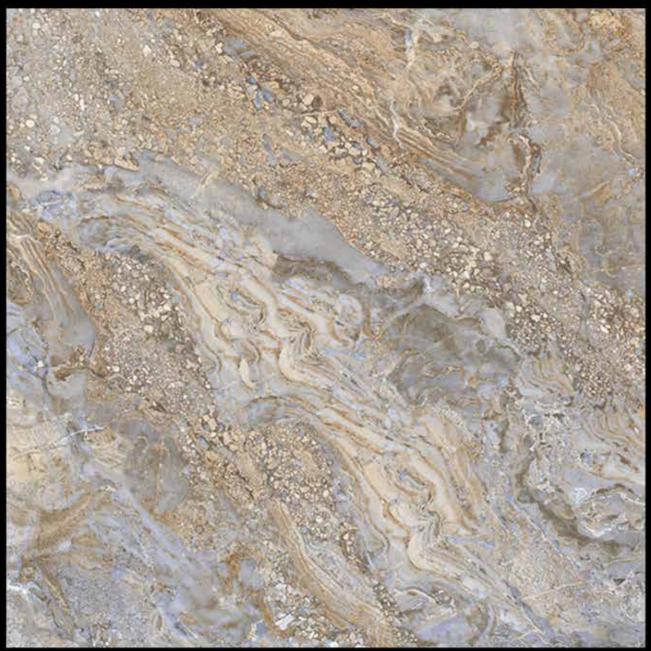

# Glossy

800 X 800 MM 600 X 600 MM APENINO SILVER

ASHEN CREMA

CASHMERE ROAR

800 X 800 MM 600 X 600 MM

ASHEN NOCE

ASTRON BIANCO

### CASHMERE VISONE

ASTRON CREMA

RANDOM

800 X 800 MM 600 X 600 MM CINEREA CREMA

800 X 800 MM 600 X 600 MM ASTRON CREMA

ATLANTICA CREMA

CINEREA TAUPE The second se

800 X 800 M 600 X 600 M 12