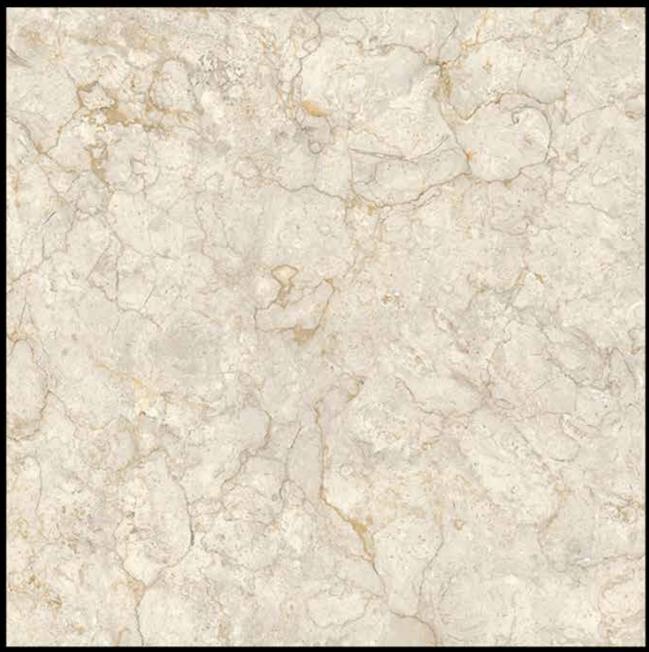

M 12



d,

157













AVENUE BIANCO







BELTILE ONYX GREY











BOLONIYA IVORY







CALIFORNIA ICE







CASHMERE CREMA













ANTIPAROS GREY









CLASSIC ONYX











CLASSIC ONYX GRIS











CLASSIC ONYX GRISS LIGHT



-14











CLASSIC ONYX WAVE











COLUMBIA BEIGE

# Glossy









800 X 800 MM 600 X 600 MM COLUMBIA BIANCO











COLUMBIA BROWN



## Glossy









800 X 800 MM 600 X 600 MM COLUMBIA GREY







CRESTO BEIGE











**CRESTO GREY** 









CRESTO LIGHT GREY







CROWN ONYX LIGHT

## Glossy









800 X 800 MM 600 X 600 MM FERMOZO ELITE

FERMOZO MOSS

A Share











FERMOZO MOSS







FROST ONYX

#### Glossy







800 X 800 MM 600 X 600MM

GARMIN BLUE











GARMIN BROWN









**GARMIN GREY** 









GARMIN NATURAL



















GLITTER BROWN









GLITTER CREMA



### Glossy







800 X 800 MM 600 X 600 MM

**GREY STONE** 







IMOLA BEIGE







**IMOLA GRIS** 





ITALIA BIANCO





**ITALIA CREMA** 











ITALIA GRIS













ITALIA MUSHROOM







JORDEN BIANCO





JORDEN GREY



## Glossy









800 X 800 MM 600 X 600MM

JORDEN GRIS







JORDEN IVORY











LENARDO LIGHT GREY











LENARDO MUSTARD











LOWELL ICE





MACAUBAS GREY









MELLOW GREY







MELLOW MARFIL







MESTIC BEIGE





















MESTIC GREY











METRO ONYX







MISTY CREMA







MOSCATO BIANCO







MUSE SILVER









NILANGE AZUL











NILANGE BIANCO









ONIX AQUA











ONIX COM BIANCO





ONYX AMBER







ONYX SAND