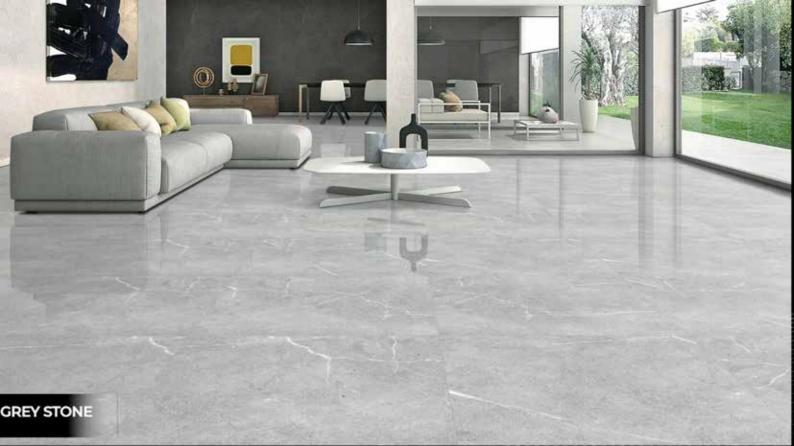

### Glossy

800 X 800 MM 600 X 600 MM

**GREY STONE** 

IMOLA BEIGE

**IMOLA GRIS** 

ITALIA BIANCO

**ITALIA CREMA** 

ITALIA GRIS