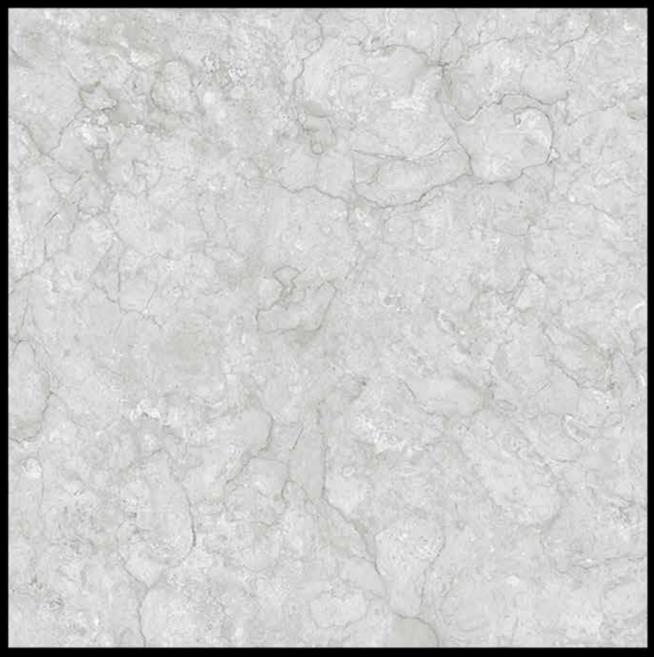

se

800 X 800 M 600 X 600 M 12



d,

157













AVENUE BIANCO







BELTILE ONYX GREY











BOLONIYA IVORY







CALIFORNIA ICE







CASHMERE CREMA













ANTIPAROS GREY









CLASSIC ONYX











CLASSIC ONYX GRIS











CLASSIC ONYX GRISS LIGHT



-14











CLASSIC ONYX WAVE











COLUMBIA BEIGE

# Glossy









800 X 800 MM 600 X 600 MM COLUMBIA BIANCO











COLUMBIA BROWN



## Glossy









800 X 800 MM 600 X 600 MM COLUMBIA GREY







CRESTO BEIGE











**CRESTO GREY** 









CRESTO LIGHT GREY







CROWN ONYX LIGHT

## Glossy









800 X 800 MM 600 X 600 MM FERMOZO ELITE

FERMOZO MOSS

A Share











FERMOZO MOSS







FROST ONYX

#### Glossy







800 X 800 MM 600 X 600MM

GARMIN BLUE











GARMIN BROWN









**GARMIN GREY** 









GARMIN NATURAL



















GLITTER BROWN









GLITTER CREMA



### Glossy







800 X 800 MM 600 X 600 MM

**GREY STONE** 







IMOLA BEIGE







**IMOLA GRIS** 





ITALIA BIANCO





**ITALIA CREMA** 











ITALIA GRIS













ITALIA MUSHROOM







JORDEN BIANCO





JORDEN GREY



## Glossy









800 X 800 MM 600 X 600MM

JORDEN GRIS







JORDEN IVORY











LENARDO LIGHT GREY











LENARDO MUSTARD











LOWELL ICE





MACAUBAS GREY









MELLOW GREY







MELLOW MARFIL







MESTIC BEIGE





















MESTIC GREY











METRO ONYX







MISTY CREMA







MOSCATO BIANCO







MUSE SILVER









NILANGE AZUL











NILANGE BIANCO









ONIX AQUA











ONIX COM BIANCO





ONYX