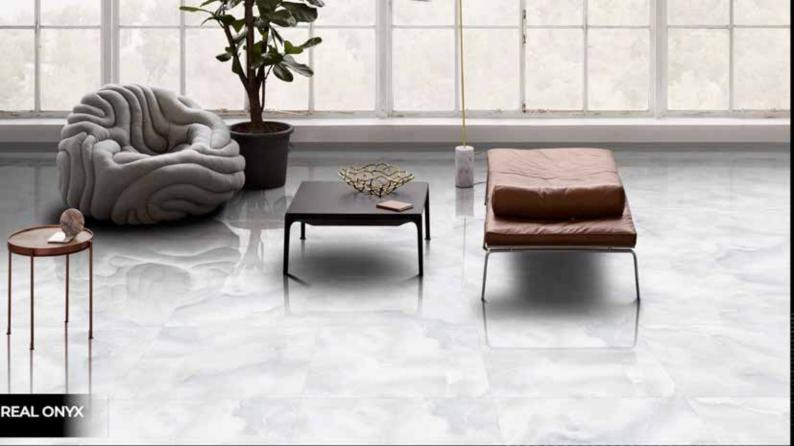

**REAL ONYX** 

SEASON CREMA

SERENIA BROWN

SHINESTONE SILVER

The

800 X 800 MM 600 X 600 MM SKY ONYX BEIGE

200 Y 200 MM

SKYROS ONYX BEIGE