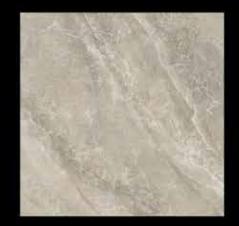

AAGASIYA GRIS

0 MM 0 MM ANDROS CREMA

ANDROS GREY

ANDROS MARFIL

# Glossy

800 X 800 MM 600 X 600 MM ANTIPAROS GREY

ANTISKY

# Glossy

800 X 800 MM 600 X 600 MM APENINO CREMA

# Glossy

800 X 800 MM 600 X 600 MM APENINO SILVER

ASHEN CREMA

CASHMERE ROAR

800 X 800 MM 600 X 600 MM

ASHEN NOCE

ASTRON BIANCO

### CASHMERE VISONE

ASTRON CREMA

RANDOM

800 X 800 MM 600 X 600 MM CINEREA CREMA

800 X 800 MM 600 X 600 MM ASTRON CREMA

ATLANTICA CREMA

CINEREA TAUPE The second se

800 X 800 M 600 X 600 M 12