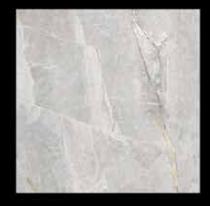

# Glossy

800 X 800 MM 600 X 600 MM APENINO SILVER

ASHEN CREMA

CASHMERE ROAR

800 X 800 MM 600 X 600 MM

ASHEN NOCE

ASTRON BIANCO