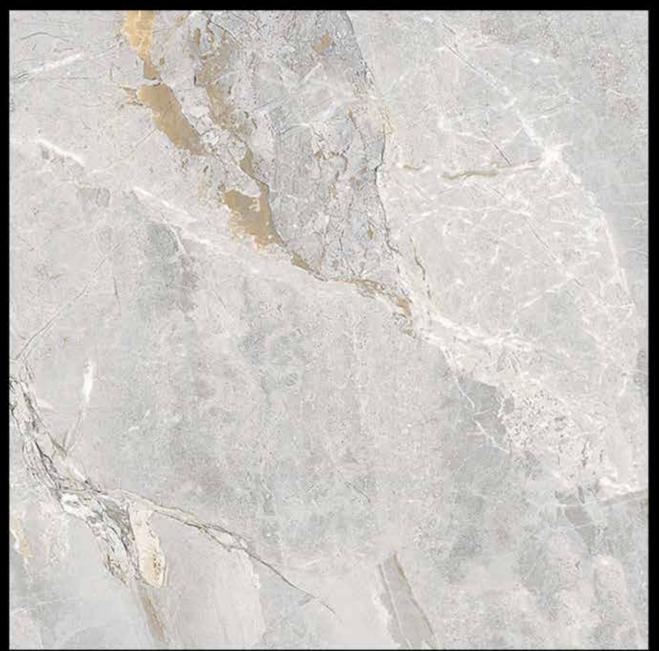

ANTISKY



# Glossy









800 X 800 MM 600 X 600 MM APENINO CREMA

# Glossy









800 X 800 MM 600 X 600 MM APENINO SILVER







ASHEN CREMA













CASHMERE ROAR

800 X 800 MM 600 X 600 MM

ASHEN NOCE











ASTRON BIANCO







### CASHMERE VISONE

ASTRON CREMA





RANDOM











800 X 800 MM 600 X 600 MM CINEREA CREMA

800 X 800 MM 600 X 600 MM ASTRON CREMA













ATLANTICA CREMA









CINEREA TAUPE The second se

800 X 800 M 600 X 600 M 12



d,

157













AVENUE BIANCO







BELTILE ONYX GREY











BOLONIYA IVORY







CALIFORNIA ICE







CASHMERE CREMA













ANTIPAROS GREY









CLASSIC ONYX











CLASSIC ONYX GRIS











CLASSIC ONYX GRISS LIGHT



-14











CLASSIC ONYX WAVE











COLUMBIA BEIGE

# Glossy









800 X 800 MM 600 X 600 MM COLUMBIA BIANCO











COLUMBIA BROWN



## Glossy









800 X 800 MM 600 X 600 MM COLUMBIA GREY







CRESTO BEIGE











**CRESTO GREY** 









CRESTO LIGHT GREY







CROWN ONYX LIGHT

## Glossy









800 X 800 MM 600 X 600 MM FERMOZO ELITE

FERMOZO MOSS

A Share











FERMOZO MOSS







FROST ONYX

#### Glossy







800 X 800 MM 600 X 600MM

GARMIN BLUE











GARMIN BROWN









**GARMIN GREY** 









GARMIN NATURAL



















GLITTER BROWN









GLITTER CREMA



### Glossy







800 X 800 MM 600 X 600 MM

**GREY STONE** 







IMOLA BEIGE







**IMOLA GRIS** 





ITALIA BIANCO





**ITALIA CREMA** 











ITALIA GRIS













ITALIA MUSHROOM







JORDEN BIANCO





JORDEN GREY



## Glossy