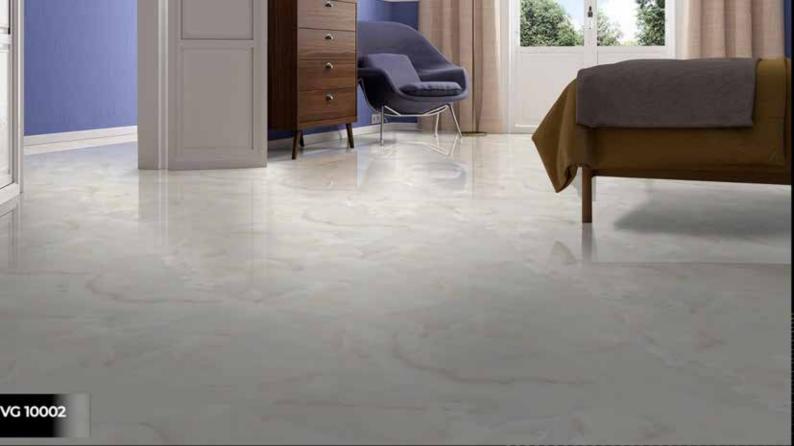

## Glossy

800 X 800 MM 600 X 600 MM

**UMBRIA GREY** 

UMBRIA MARFIL

VELONA BIANCO

VG 10002