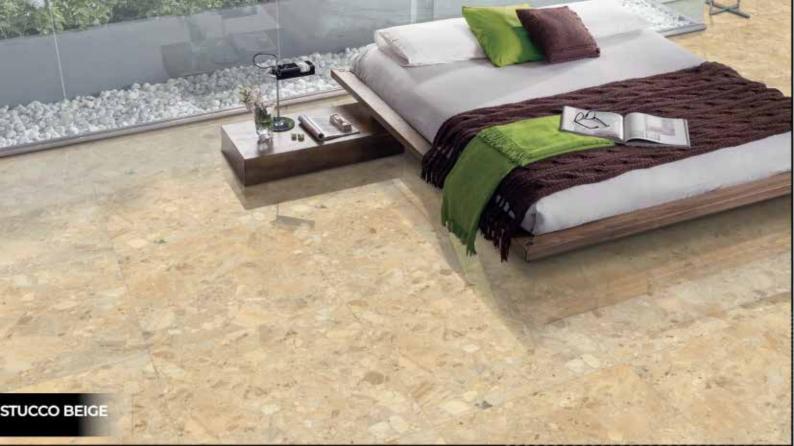

## Glossy

800 X 800 MM 600 X 600 MM STANNAC LIGHT GREY

STRATIC NATURAL

STUCCO ASH

STUCCO BEIGE

TOBIAS LATTE

TRAF TRAVENTINO GREY

VELETA SILVER