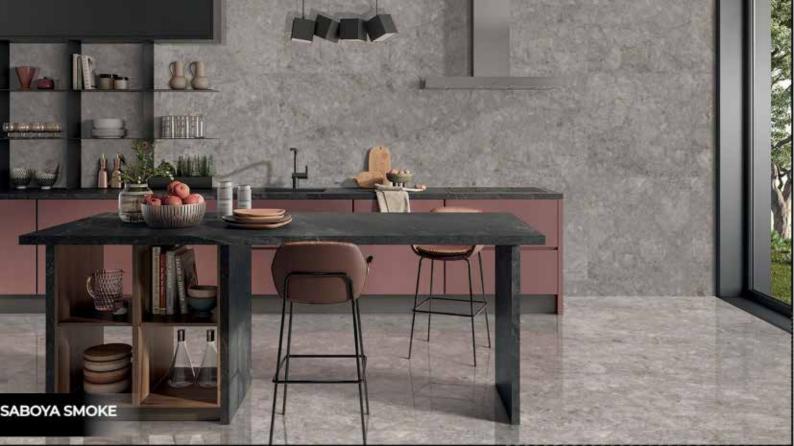

## Glossy

800 X 800 MM 600 X 600 MM

RAMOS LIGHT

SABOYA CREMA

SABOYA SMOKE

SELVIA ALMOND

SELVIA SILVER

SIMBA GREY