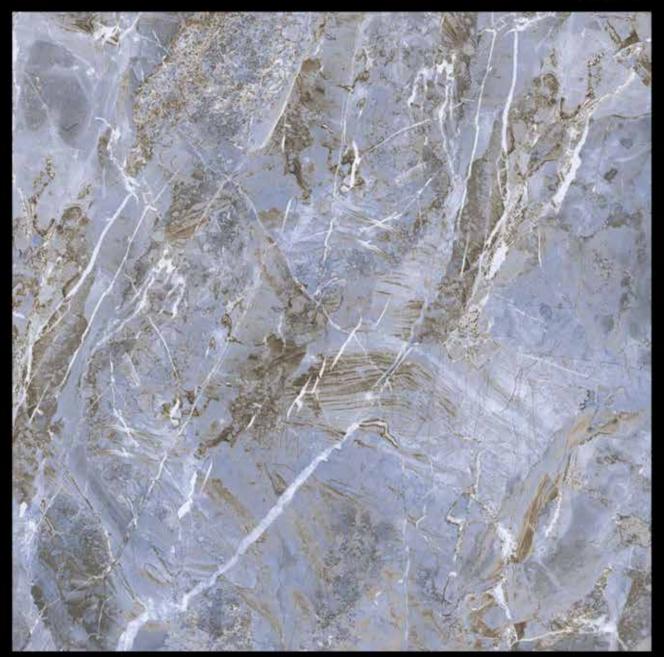

## Glossy

800 X 800 MM 600 X 600 MM

MAISON AZUL

**OFELIA ICE** 

8 RANDOM

800 X 800 MM 600 X 600 MM MAISON CREMA

MAISON SILVER

MALENA BEIGE