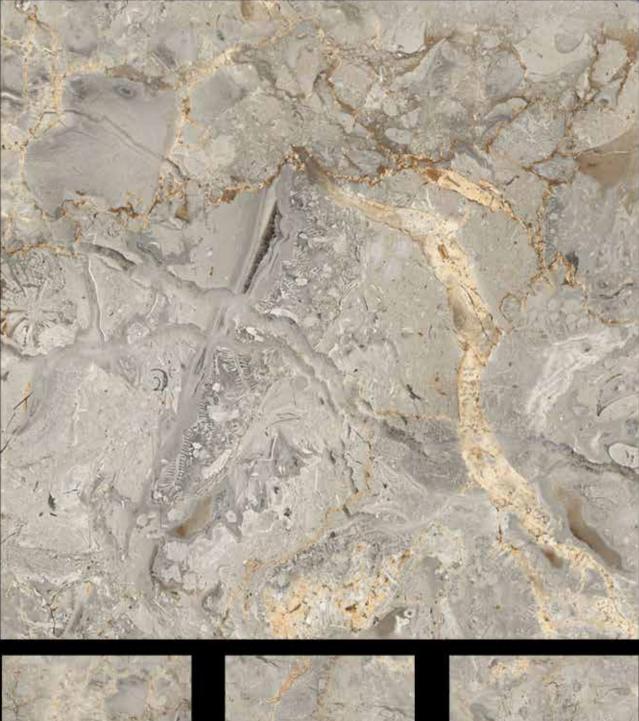

## Glossy

800 X 800 MM 600 X 600 MM

MAISON AZUL

**OFELIA ICE** 

8 RANDOM

800 X 800 MM 600 X 600 MM MAISON CREMA

MAISON SILVER

MALENA BEIGE