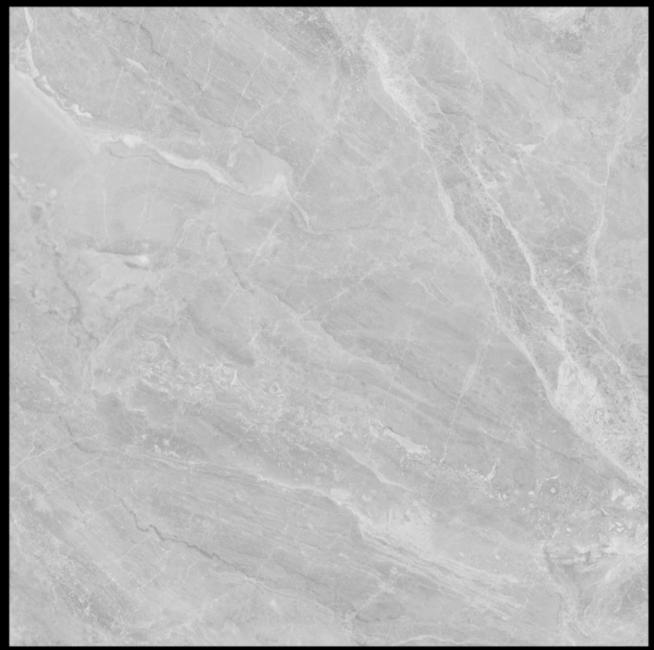

ABALONE BEIGE

ABALONE NATURAL

ADEPT BROWN

ADEPT CREMA

### Glossy series

ADEPT LIGHT GREY

ALBERICO CREMA

ALBERICO GREY

ALBETA NATURAL

AMBRATO PEARL

ARIANA SILVER

ARTY BEACH

ARTY SKY

AXIS GREY

BEVERELY NATURAL

BOTTOCHINO CRYSTAL BEIGE

BOUTQUE BEIGE