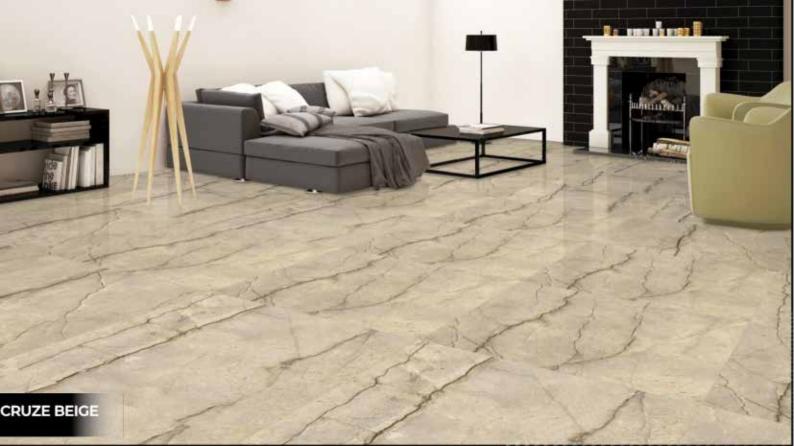

# Glossy

800 X 800 MM 600 X 600 MM BSTONE NATURAL

BSTONE SILVER

CORTEN ONYX

CREMA MARFIL

CRUSH BIANCO

CRUZE BEIGE