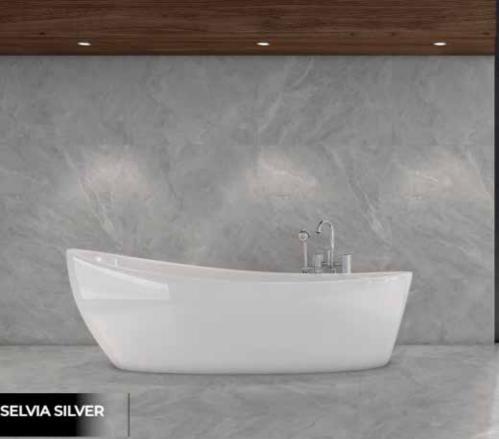

## Glossy

800 X 800 MM 600 X 600 MM

RAMOS LIGHT

SABOYA CREMA

SABOYA SMOKE

SELVIA ALMOND

SELVIA SILVER

SIMBA GREY