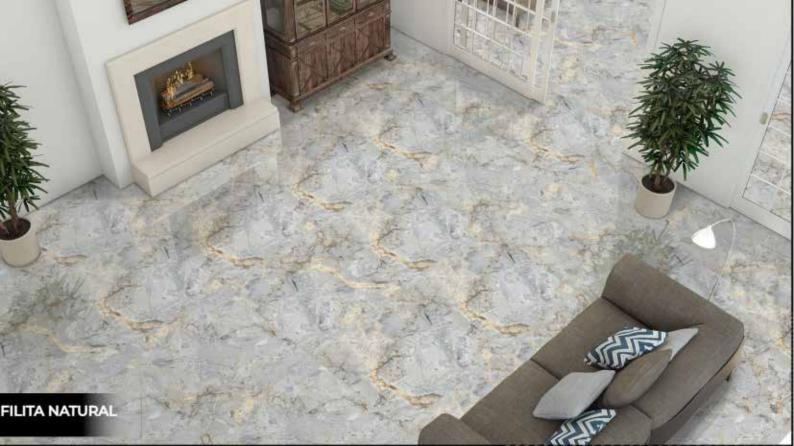

## Glossy

800 X 800 MM 600 X 600 MM FILITA NATURAL

FISTO

FOREVER CEDAR

FOREVER MARFIL

FOREVER OLIVE

FRENZY GREY