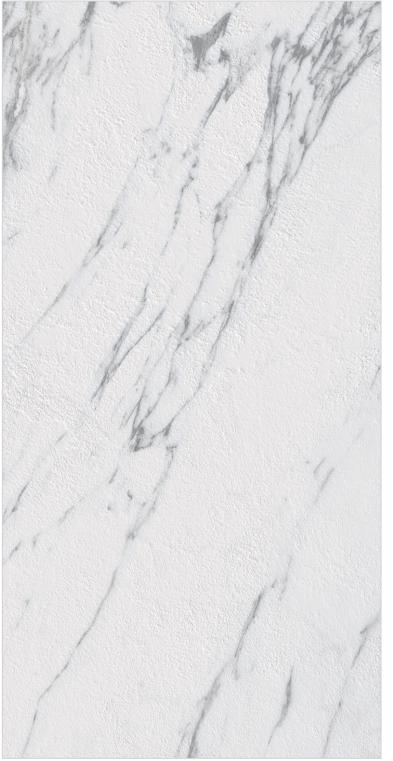

#### 60x120CM

PUNCH CARVING PORCELAIN TILES

W W W . Y O U R C E R A M I C A . C O M

## YOUR REMEA