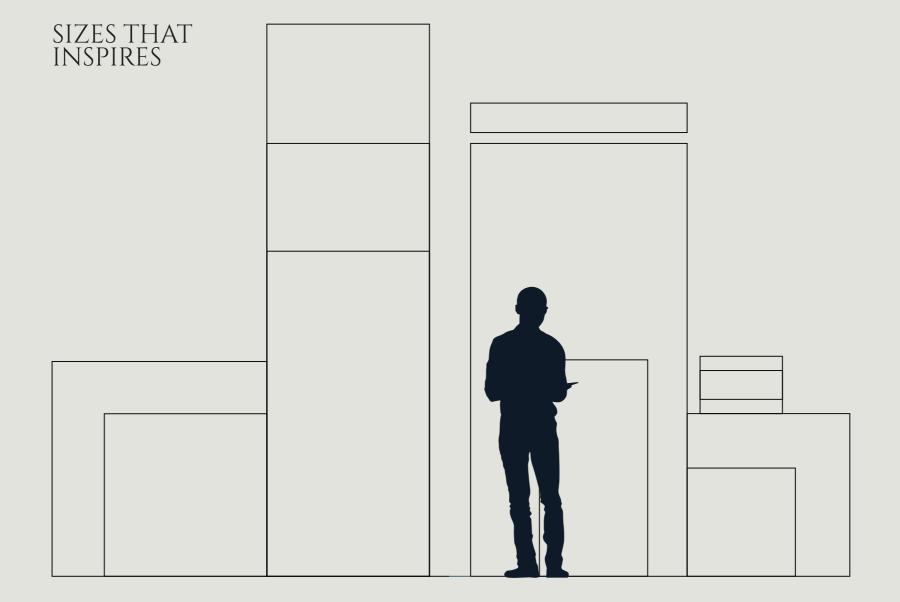

#### 60x120CM

PUNCH CARVING PORCELAIN TILES

W W W . Y O U R C E R A M I C A . C O M